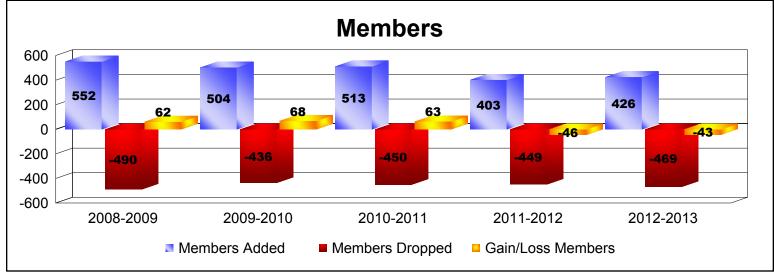

District 355 B3 As of June 2013 Cumulative

| Year      | New<br>Clubs | Dropped<br>Clubs | Gain/<br>Loss<br>Clubs | New<br>Members | Charter<br>Members | Reinstate<br>Members | Transfer<br>Members | Total<br>Member<br>Added | Total<br>Members<br>Dropped | Gain/<br>Loss<br>Members |
|-----------|--------------|------------------|------------------------|----------------|--------------------|----------------------|---------------------|--------------------------|-----------------------------|--------------------------|
| 2008-2009 | 1            | -1               | 0                      | 506            | 37                 | 5                    | 4                   | 552                      | -490                        | 62                       |
| 2009-2010 | 3            | 0                | 3                      | 377            | 109                | 13                   | 5                   | 504                      | -436                        | 68                       |
| 2010-2011 | 1            | 0                | 1                      | 453            | 42                 | 15                   | 3                   | 513                      | -450                        | 63                       |
| 2011-2012 | 1            | 0                | 1                      | 352            | 37                 | 11                   | 3                   | 403                      | -449                        | -46                      |
| 2012-2013 | 2            | -6               | -4                     | 333            | 73                 | 18                   | 2                   | 426                      | -469                        | -43                      |
| Average   | 2            | -1               | 0                      | 404            | 60                 | 12                   | 3                   | 480                      | -459                        | 21                       |