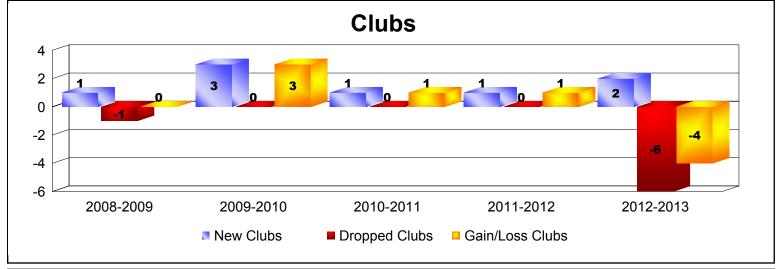

District 355 B3 As of June 2013 Cumulative

| Year      | New<br>Clubs | Dropped<br>Clubs | Gain/<br>Loss<br>Clubs | New<br>Members | Charter<br>Members | Reinstate<br>Members | Transfer<br>Members | Total<br>Member<br>Added | Total<br>Members<br>Dropped | Gain/<br>Loss<br>Members |
|-----------|--------------|------------------|------------------------|----------------|--------------------|----------------------|---------------------|--------------------------|-----------------------------|--------------------------|
| 2008-2009 | 1            | -1               | 0                      | 506            | 37                 | 5                    | 4                   | 552                      | -490                        | 62                       |
| 2009-2010 | 3            | 0                | 3                      | 377            | 109                | 13                   | 5                   | 504                      | -436                        | 68                       |
| 2010-2011 | 1            | 0                | 1                      | 453            | 42                 | 15                   | 3                   | 513                      | -450                        | 63                       |
| 2011-2012 | 1            | 0                | 1                      | 352            | 37                 | 11                   | 3                   | 403                      | -449                        | -46                      |
| 2012-2013 | 2            | -6               | -4                     | 333            | 73                 | 18                   | 2                   | 426                      | -469                        | -43                      |
| Average   | 2            | -1               | 0                      | 404            | 60                 | 12                   | 3                   | 480                      | -459                        | 21                       |